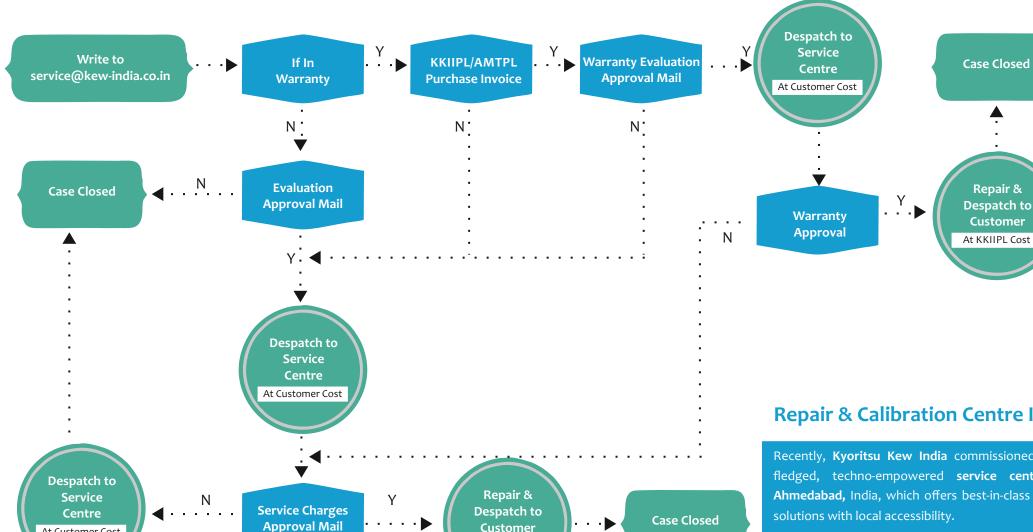

## After Sales Service Setup Flow

At Customer Cost

## Notes:

At Customer Cost

Warranty/Post Warranty Evaluation Mail will request for "Charge for Evaluation" which will not be levied/adjusted if Warranty Claim Approved or Service taken on Chargeable basis.

## **Repair & Calibration Centre India**

Recently, Kyoritsu Kew India commissioneda fullfledged, techno-empowered service centre in Ahmedabad, India, which offers best-in-class global

With a technically trained and experienced service personnel specially groomed in customerfriendliness, quick-response paradigms and an overall culture of proactive support, the after-sale experience of Kyoritsu clients inside India has been made even more sure and easy.